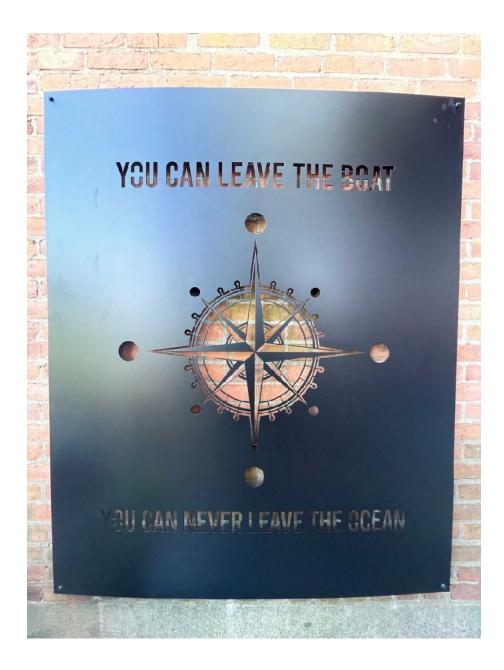

Black Rock City, NV Burning Man 2022

Temporary installation of existing work for the 2022 Burning Man event.

The Boat And The Ocean 2021 Steel and Powder Coat Paint 5'x4'x1/4" \$5,000 Permanent

The Whaler Hotel Hudson, NY

Site specific permanent installation that blends existentialism with the theme of the hotel for the outdoor patio garden lounge.

Memory 2019 House Paint \$150 12'x8' Temporary street art

Artist initiated project Palm Springs, CA