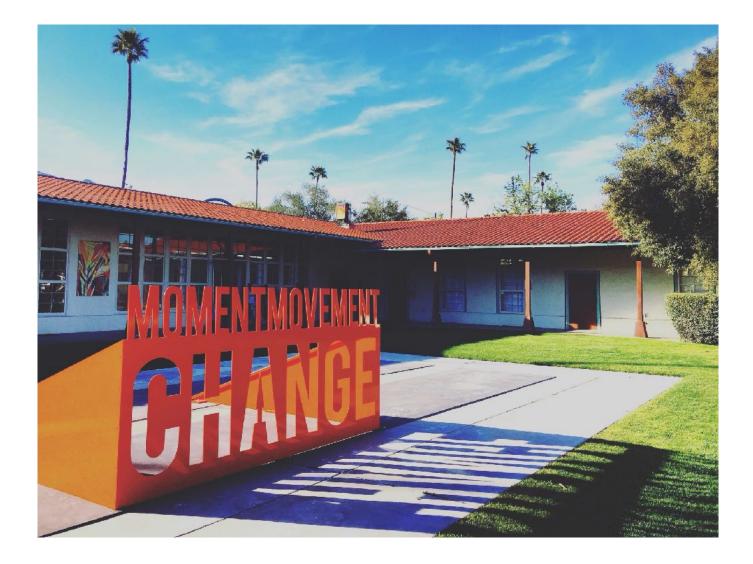

Moment Movement Change 2019 Steel and Powder Coat Paint 5'x11'x5'x1/4" \$15,000 Permanent

The City of Palm Springs Desert Arts Center, Palm Springs, CA

A concept created in collaboration with the city, the theme of the piece addresses the concept of change in the refined, natural sense, while also referencing to the current physical and sociopolitical changes occurring in the city itself.