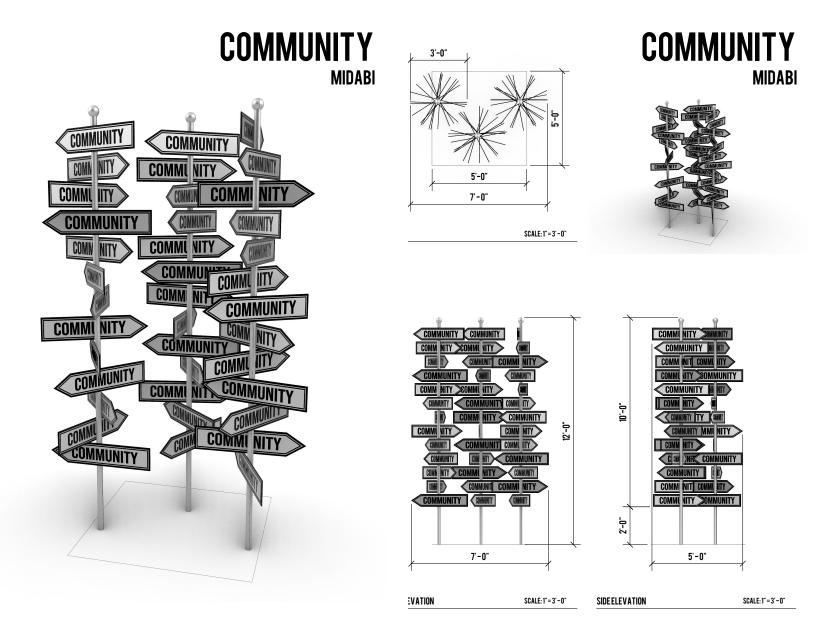

Community 2024 (Coming in April 2024) Porcelain Enamel, Aluminum 12'x7' \$50,000 Permanent

The City of Palm Springs Palm Springs, CA

A site specific permanent sculpture referencing an ethos pillar of Palm Springs (Community), signified by 52 identical roadsigns that represent the 52 neighborhood groups in the city, and the concept that community is everywhere and all around us. Placed permanently in a median on a main roadway between the airport and the center of downtown.