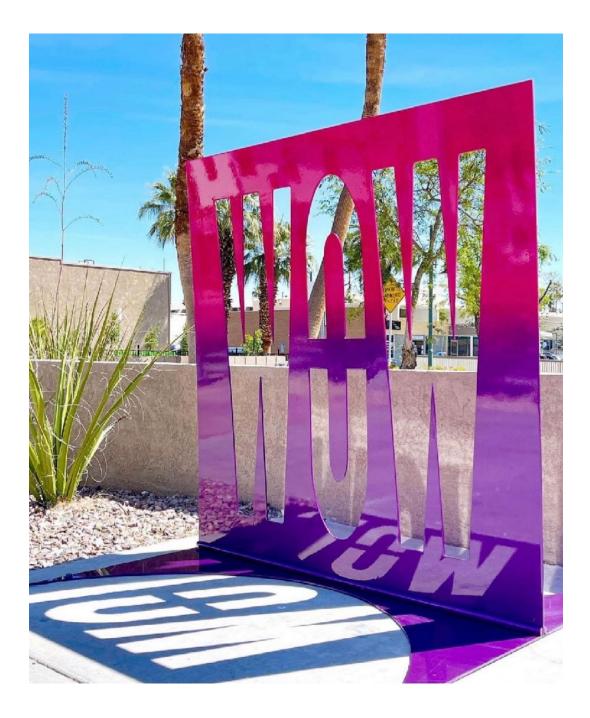

WOW, Pink Sunrise 2021 Steel and Powder Coat Paint 5'x5'x5'x1/4" \$12,500 Permanent

The City of Palm Springs Palm Canyon Drive, Palm Springs, CA

There Is Nothing At Burning Man 2022 Steel and Powder Coat Paint 10'x20'x5/8" \$12,000 Temporary