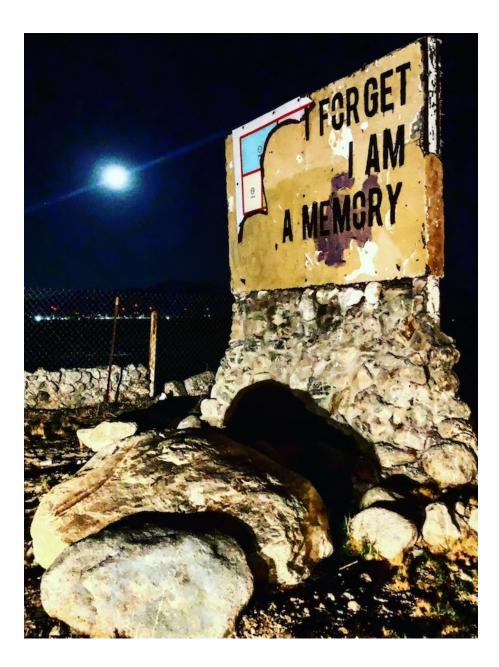

Site specific permanent installation that blends existentialism with the theme of the hotel for the outdoor patio garden lounge.

Memory 2019 House Paint \$150 12'x8' Temporary street art

Artist initiated project Palm Springs, CA