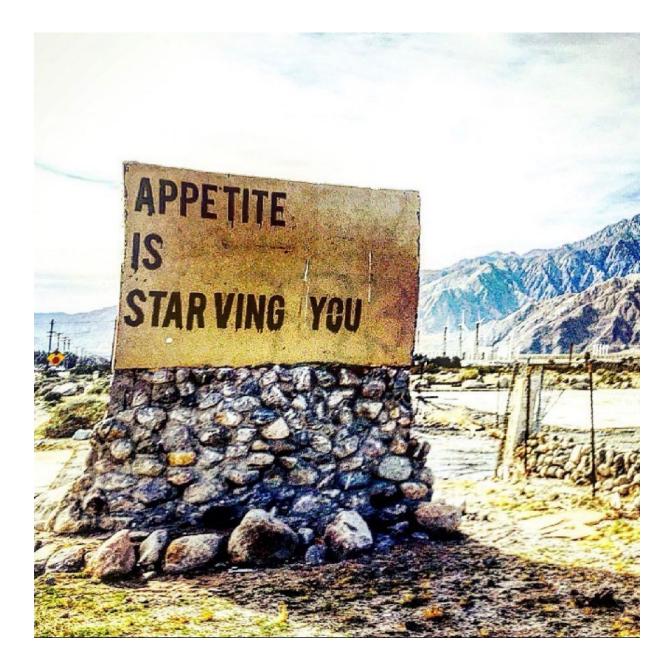

Site specific interventionist mural on an existing structure. Created in a commute corridor in a location with high degrees of substance abuse and domestic violence.

Appetite 2019 House Paint \$150 12'x8' Temporary street art

Artist initiated project Palm Springs, CA

Site specific interventionist mural on an existing structure. Created in a commute corridor in a location with high degrees of substance abuse and domestic violence.